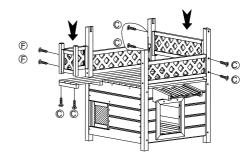

3

Assemble the front deck board and back deck board.

4

Assemble right side fence,left side fence and left rear side fence.

5

Install Roof support and stair.

6

Assemble back roof and front roof.