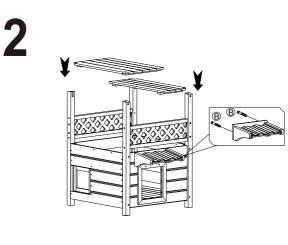

## **Assembly Instructions**

\* Some parts of the product have preset dowel holes, pay attention to the dowel holes and then locking screws

Drop into floor panel 1 and floor panel 2 and fix the eave on the front panel.

3

Assemble the front deck board and back deck board.

4

Assemble right side fence,left side fence and left rear side fence.

5

Install Roof support and stair.

6

Assemble back roof and front roof.