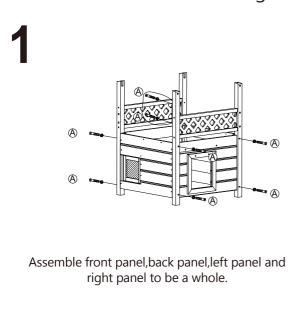

## **Assembly Instructions**

\* Some parts of the product have preset dowel holes, pay attention to the dowel holes and then locking screws

Drop into floor panel 1 and floor panel 2 and fix the eave on the front panel.