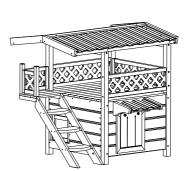

## **Assembly Instructions**

\* Some parts of the product have preset dowel holes, pay attention to the dowel holes and then locking screws

Drop into floor panel 1 and floor panel 2 and fix the eave on the front panel.

3

Assemble the front deck board and back deck board.

4

Assemble right side fence,left side fence and left rear side fence.

5

Install Roof support and stair.

6

Assemble back roof and front roof.

7

Assemble the roof cap and front door flap.

8

TIPS: You can use storage box and feeder with the dog house together or individually.

Finished.