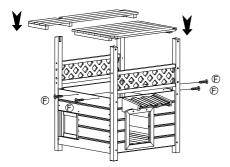

## **Assembly Instructions**

\* Some parts of the product have preset dowel holes, pay attention to the dowel holes and then locking screws

Drop into floor panel 1 and floor panel 2 and fix the eave on the front panel.