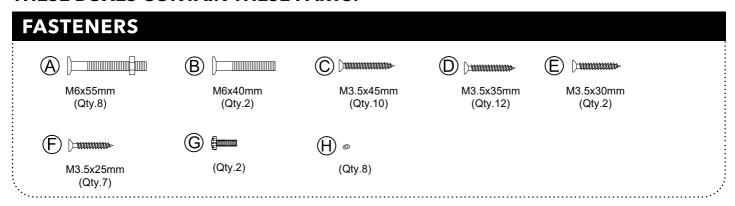

## Item: CHW200207

## THESE BOXES CONTAIN THESE PARTS:





## **Assembly Instructions**

\* Some parts of the product have preset dowel holes, pay attention to the dowel holes and then locking screws





Drop into floor panel 1 and floor panel 2 and fix the eave on the front panel.

3



Assemble the front deck board and back deck board.

4



Assemble right side fence,left side fence and left rear side fence.

5



Install Roof support and stair.

6



Assemble back roof and front roof.

7



Assemble the roof cap and front door flap.

8



TIPS: You can use storage box and feeder with the dog house together or individually.

Finished.