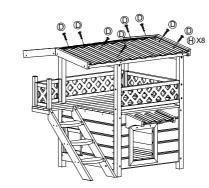

7

Assemble the roof cap and front door flap.

8

TIPS: You can use storage box and feeder with the dog house together or individually.

Finished.