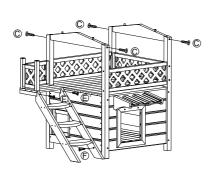

3

Assemble the front deck board and back deck board.

4

Assemble right side fence,left side fence and left rear side fence.

5

Install Roof support and stair.

6

Assemble back roof and front roof.