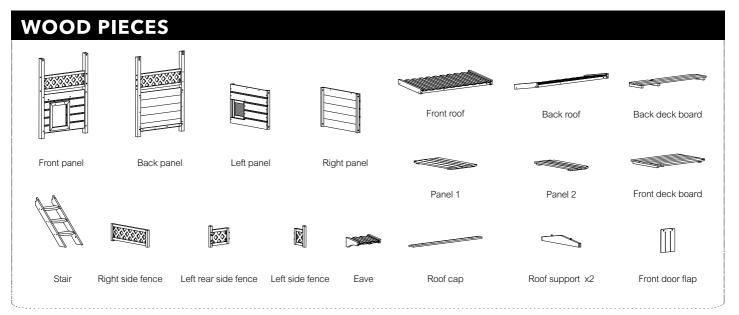

## Item: CHW200207

## THESE BOXES CONTAIN THESE PARTS:





## **Assembly Instructions**

\* Some parts of the product have preset dowel holes, pay attention to the dowel holes and then locking screws





Drop into floor panel 1 and floor panel 2 and fix the eave on the front panel.

3



Assemble the front deck board and back deck board.

4



Assemble right side fence,left side fence and left rear side fence.

5



Install Roof support and stair.

6



Assemble back roof and front roof.

7



Assemble the roof cap and front door flap.

8



TIPS: You can use storage box and feeder with the dog house together or individually.

Finished.