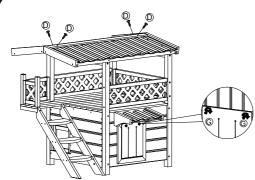

## **Assembly Instructions**

\* Some parts of the product have preset dowel holes, pay attention to the dowel holes and then locking screws

Drop into floor panel 1 and floor panel 2 and fix the eave on the front panel.

3

Assemble the front deck board and back deck board.

4

Assemble right side fence,left side fence and left rear side fence.

5

Install Roof support and stair.

6

Assemble back roof and front roof.

7

Assemble the roof cap and front door flap.

8

TIPS: You can use storage box and feeder with the dog house together or individually.

Finished.